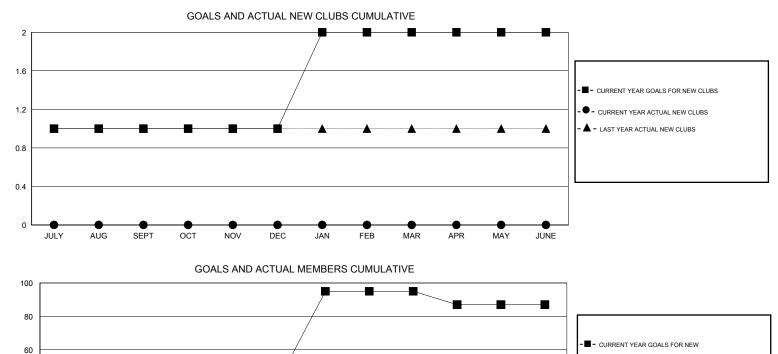

#### GMT CA 6-Afi

|               |                  | Clubs             |                  |                  | Members               |                    |                                     |                    |                  |  |
|---------------|------------------|-------------------|------------------|------------------|-----------------------|--------------------|-------------------------------------|--------------------|------------------|--|
|               | RESU             | LTS FOR 2015-2016 |                  |                  | RESULTS FOR 2015-2016 |                    |                                     |                    |                  |  |
| QUARTER       | NEW CLUB<br>GOAL | NEW CLUBS         | DROPPED<br>CLUBS | NET<br>GAIN/LOSS | QUARTER               | NEW MEMBER<br>GOAL | CHARTER AND<br>NEW MEMBERS<br>ADDED | DROPPED<br>MEMBERS | NET<br>GAIN/LOSS |  |
| JULY/AUG/SEPT | 1                | 0                 | 1                | -1               | JULY/AUG/SEPT         | 45                 | 18                                  | 11                 | 7                |  |
| OCT/NOV/DEC   | 0                | 0                 | 0                | 0                | OCT/NOV/DEC           | 0                  | 0                                   | 0                  | 0                |  |
| JAN/FEB/MAR   | 1                | 0                 | 0                | 0                | JAN/FEB/MAR           | 50                 | 0                                   | 0                  | 0                |  |
| APR/MAY/JUNE  | 0                | 0                 | 0                | 0                | APR/MAY/JUNE          | -8                 | 0                                   | 0                  | 0                |  |

| JULY | AUG | SEPT | OCT | NOV | DEC | JAN | FER | MAR | APR | MAY | JUNE |
|------|-----|------|-----|-----|-----|-----|-----|-----|-----|-----|------|
|      |     |      |     |     |     |     | FED |     |     |     |      |