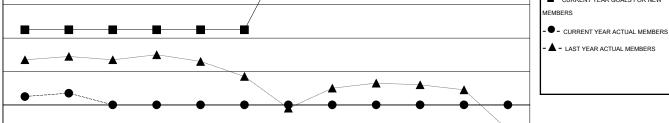

#### GMT CA 6-Afi

|               |                  | Clubs             |                  |                  | Members               |                    |                                     |                    |                  |  |
|---------------|------------------|-------------------|------------------|------------------|-----------------------|--------------------|-------------------------------------|--------------------|------------------|--|
|               | RESU             | LTS FOR 2015-2016 |                  |                  | RESULTS FOR 2015-2016 |                    |                                     |                    |                  |  |
| QUARTER       | NEW CLUB<br>GOAL | NEW CLUBS         | DROPPED<br>CLUBS | NET<br>GAIN/LOSS | QUARTER               | NEW MEMBER<br>GOAL | CHARTER AND<br>NEW MEMBERS<br>ADDED | DROPPED<br>MEMBERS | NET<br>GAIN/LOSS |  |
| JULY/AUG/SEPT | 1                | 0                 | 1                | -1               | JULY/AUG/SEPT         | 45                 | 18                                  | 11                 | 7                |  |
| OCT/NOV/DEC   | 0                | 0                 | 0                | 0                | OCT/NOV/DEC           | 0                  | 0                                   | 0                  | 0                |  |
| JAN/FEB/MAR   | 1                | 0                 | 0                | 0                | JAN/FEB/MAR           | 50                 | 0                                   | 0                  | 0                |  |
| APR/MAY/JUNE  | 0                | 0                 | 0                | 0                | APR/MAY/JUNE          | -8                 | 0                                   | 0                  | 0                |  |

40

20

0

-20